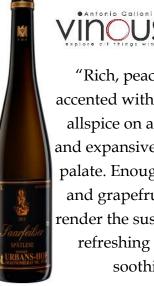

## ST. URBANS-HOF 2014 SAARFEILSER SPÄTLESE

"Rich, peachy fruit is accented with nutmeg and allspice on a subtly oily and expansive yet buoyant palate. Enough fresh lime and grapefruit arrive to render the sustained finish refreshing as well as soothing."

# ST. URBANS-HOF 2014 SAARFEILSER SPÄTLESE

Points "Rich, peachy fruit is accented with nutmeg and allspice on a subtly oily and expansive yet buoyant palate. Enough fresh lime and grapefruit arrive to render the sustained finish refreshing as well as soothing."

# <u>St. Urbans-Hof 2014</u> SAARFEILSER SPÄTLES

"Rich, peachy fruit is accented with nutmeg and allspice on a subtly oily and expansive yet buoyant palate. Enough fresh lime and grapefruit arrive to render the sustained finish refreshing as well as soothing."

# ST. URBANS-HOF 2014 SAARFEILSER SPÄTLES

•Antonio Galloni Points

"Rich, peachy fruit is accented with nutmeg and allspice on a subtly oily and expansive yet buoyant palate. Enough fresh lime and grapefruit arrive to render the sustained finish refreshing as well as soothing."

## ST. URBANS-HOF 2014 SAARFEILSER SPÄTLESE

Antonio Galloni **Points** 

"Rich, peachy fruit is accented with nutmeg and allspice on a subtly oily and expansive yet buoyant palate. Enough fresh lime and grapefruit arrive to render the sustained finish refreshing as well as soothing."

#### ST. URBANS-HOF 2014 SAARFEILSER SPÄTLES

"Rich, peachy fruit is accented with nutmeg and allspice on a subtly oily and expansive yet buoyant palate. Enough fresh lime and grapefruit arrive to render the sustained finish refreshing as well as soothing."